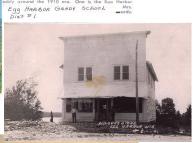

# 6936 Hwy 42-Sunny Point School

In 1883 a log school was built on land purchased from Fred Lawrence. In 1904 a brick school was built and a well drilled. In 1919 a two room state graded school was built. Transportation was provided to students living over 2 miles away in 1920. A two year high school was added from 1930 through 1944. A fire in 1965 ended the school's history and stu-

dents went to Sevastopol Consolidated. In 1996 Guntis and Ilona Lauzums purchased and restored the building to the 1919 look. It became an Amber Jewelry Shop and Old Sunny Point Schoolhouse Inn.