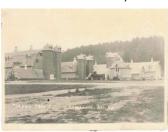

## 7592 Heritage Lake Rd-Old Moravian Church now Myles Dannhausen residence

This structure as originally built as a Moravian Church in 1875 near the center of what was then a community of rural farmers to the East of what is now the Village of Egg Harbor. It was used as a church until 1911 and then closed for lack of attendance. It was then converted to a residence and ancestors of Egg Harbor's Woldt family occupied the house for some

time thereafter. It then remained vacant for 50 years as shown in the picture before being purchased and remodeled into a private home.