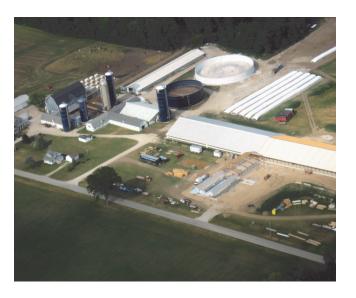

# 4926 W Townline Road-Henschel's Cherryland Dairy Farm

A fourth generation family farm which began in 1902 by Ed and Mary Henschel is now owned by Mike and Jamie Henschel and sons. Raymond and Catherine Henschel were the second generation who added the cherry orchards and continued with the prize winning Ayrshire cattle. Third generation Roger and Helen started the Sawmill in 1985 with son Mike as a hobby. The farm consists of 520 owned and 110 rented acres of crops and tart cherries grown, 50 cows are milked in a 1906 stanchion barn, and the farm also has 50 replacement heifers, 40 steers, a 30 sow farrow-to-finish operation, horses, ducks and chickens. Every spring 1200 maple trees are tapped and the sap is gathered and processed to make maple syrup. The hobby sawmill is now a full time business of sawing logs, planing and kiln-drying lumber.

The Henschel Farm in the late 1950's.