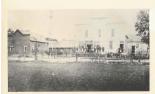

# 4926 W Townline Road-Henschel's Cherryland Dairy Farm

A fourth generation family farm which began in 1902 by Ed and Mary Henschel is now owned by Mike and Jamie Henschel and sons. Raymond and Catherine Henschel were the second generation who added the cherry orchards and continued with the prize winning Ayrshire cattle. Third generation Roger and Helen started the Sawmill in 1985 with son Mike as a hobby. The farm consists of 520 owned and 110 rented acres of crops and tart cherries grown, 50 cows are milked in a 1906 stanchion barn, and the farm also has 50 replacement heifers, 40 steers, a 30 sow farrow-to-finish operation, horses, ducks and chickens. Every spring 1200 maple trees are tapped and the sap is gathered and processed to make maple syrup. The hobby sawmill is now a full time business of sawing logs, planing and kiln-drying lumber.

The Henschel Farm in the late 1950's.