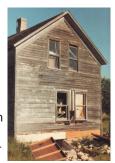

## 7592 Heritage Lake Rd-Old Moravian Church now Myles Dannhausen residence

This structure as originally built as a Moravian Church in 1875 near the center of what was then a community of rural farmers to the East of what is now the Village of Egg Harbor. It was used as a church until 1911 and then closed for lack of attendance. It was then converted to a residence and ancestors of Egg Harbor's Woldt family occupied the house for some

time thereafter. It then remained vacant for 50 years as shown in the picture before being purchased and remodeled into a private home.