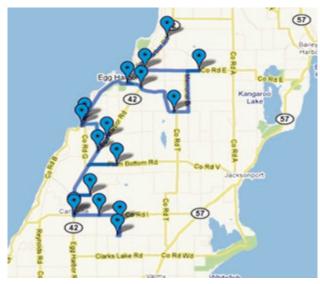

Fruit orchards were abundant





Egg Harbor Historic Driving Tour

Egg Harbor Historical Society

PO BOX 265 Egg Harbor WI 54209

eggharborwihistory@gmail.com

1861-2011



Egg Harbor **Historic Driving Tour** 

Making Our History Come
Alive for Future Generations



# Driving tour begins at 8100 State Hwy 42

# 8100 Hwy 42-Dr T C Proctor Estate; now Orchards Property LLC

In 1904 Dr. T.C. Proctor purchased this estate from Dr. David Graham as a side interest. Dr. Proctor had a general practice of medicine in Sturgeon Bay and on weekends



came by stage to oversee his farm of 240 acres. In 1924 he auctioned his cattle and went into fruit growing. Joe and Eva Kita managed the orchards from the late 30's, acquired the buildings and some acreage in the latter years and Eva lived in the home until 2005. Dr. Proctor retired