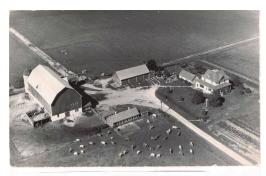

# 4926 W Townline Road-Henschel's Cherryland Dairy Farm

A fourth generation family farm which began in 1902 by Ed and Mary Henschel is now owned by Mike and Jamie Henschel and sons. Raymond and Catherine Henschel were the second generation who added the cherry orchards and continued with the prize winning Ayrshire cattle. Third generation Roger and Helen started the Sawmill in 1985 with son Mike as a hobby. The farm consists of 520 owned and 110 rented acres of crops and tart cherries grown, 50 cows are milked in a 1906 stanchion barn, and the farm also has 50 replacement heifers, 40 steers, a 30 sow farrow-to-finish operation, horses, ducks and chickens. Every spring 1200 maple trees are tapped and the sap is gathered and processed to make maple syrup. The hobby sawmill is now a full time business of sawing logs, planing and kiln-drying lumber.

The Henschel Farm in the late 1950's.