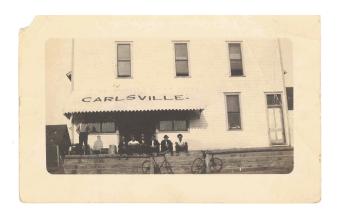

# 5760 Hwy 42-Carlsville Tavern (or Saloon) now Road House of Carlsville

John Alaers bought this property in June of 1905. He established this saloon and hotel, a blacksmith shop and livery barn. The hotel and livery barn were important for travelers between Sturgeon Bay and northern Door County. The dance hall was added later. Known owners besides John Alaers have been Otto Wolzien, Arnold Stoffel, Walter Bruckner, Bill and Sarah Anschutz and presently Doris Thorn. Tragically the building was destroyed in a fire in 2011. The owners intend to rebuild.