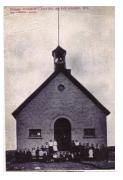

Egg Harbor School

POST CARD OF HARBOR

# 6936 Hwy 42-Sunny Point School

In 1883 a log school was built on land purchased from Fred Lawrence. In 1904 a brick school was built and a well drilled. In 1919 a two room state graded school was built. Transportation was provided to students living over 2 miles away in 1920. A two year high school was added from 1930 through 1944. A fire in 1965 ended the school's history and stu-

dents went to Sevastopol Consolidated. In 1996 Guntis and Ilona Lauzums purchased and restored the building to the 1919 look. It became an Amber Jewelry Shop and Old Sunny Point Schoolhouse Inn.