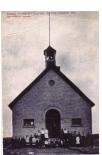

## <u>5806 Hwy 42-Carlsville School District #3</u> <u>1868-1965</u>

The first log school was built in 1868 on land purchased from Thomas Carmody, Sr. and wife Margaret. In 1894 it was voted to build a new frame school and the lot was fenced in 1898. A final two room school was built in 1919. William and Anna Urban deeded one acre to the property in 1924. The second semester of 1965 the children

moved to Sevastopol and the school was closed per consolidation in 1961 and has been the Door Peninsula Winery since 1974