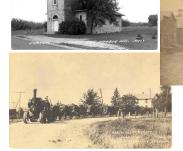

## 7592 Heritage Lake Rd-Old Moravian Church now Myles Dannhausen residence

This structure as originally built as a Moravian Church in 1875 near the center of what was then a community of rural farmers to the East of what is now the Village of Egg Harbor. It was used as a church until 1911 and then closed for lack of attendance. It was then converted to a residence and ancestors of Egg Harbor's Woldt family occupied the house for some

time thereafter. It then remained vacant for 50 years as shown in the picture before being purchased and remodeled into a private home.

### 4518 Cty Hwy T-Jorns Sugar Bush

Roland Jorns is the third generation carrying on the tradition of collecting maple sap for syrup. Starting as a young boy due to his father being injured, he built his own maple syrup camp while

in high school on the present site of his home built in 1951. He has devoted his life to learning all the latest processes of making maple syrup. Jorns Sugar Bush has taken many top awards and Roland has had leadership roles in the Wisconsin Maple Syrup Producers Association. Pictures shows hauling syrup with horses.